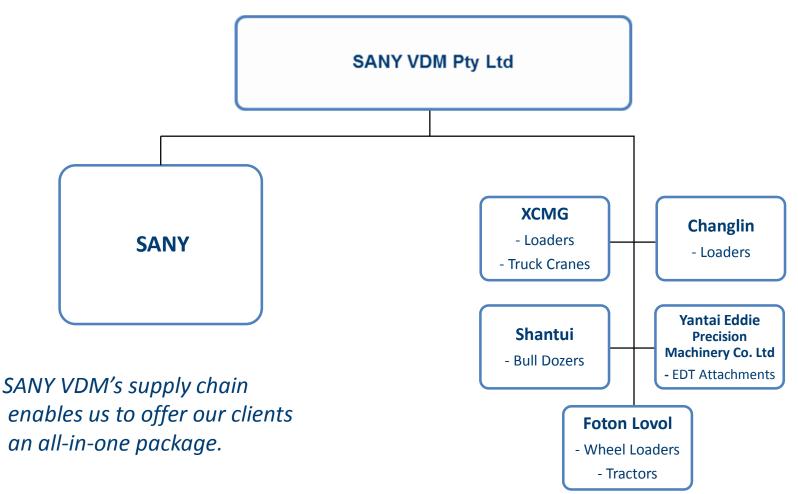

# SANY VDM's Complimentary Supply Chain Partners

#### XCMG

- Founded in 1989
- SANY VDM will predominantly use XCMG for Loaders and Truck Cranes

 Products include: Subsurface Excavation Bogie, Bridge Construction Equipment, Drill Jumbo, Hoisting machinery, Road machinery, Concrete machinery, Loaders, Excavator, Piling machinery, Fire-fighting machinery, Sanitation machinery, mining machinery, Aerial working equipment, Boring machinery

### Changlin

- Founded in 1961
- SANY VDM will predominantly use the partnership to provide Loaders

 Products include: Wheel Loader, Excavator, Motor Grader, Backhoe Loader, Skid Steer Loader, Road Roller, Landfill Compactor, Bulldozer, Forklift, ruck Crane, Truck Mounter Crane, Mining Trucks, Paver, Roadheader, Structural Parts

### Shantui

- Founded in 1980
- SANY VDM will predominantly use the partnership to provide Bulldozers

 Products include: Fire Trucks, Truck-mounted aerial work platforms, Concrete batching plants, Bulldozers, Trimming dozers, Pipe layers, Road rollers, Compactors, Motor graders, Wheel loaders, Excavators, Concrete trick mixers, Concrete pump trucks, Concrete pump trailers, Truckmounted line pumps, Forklifts, Drill rigs

## **Yantai Eddie Precision Machinery**

- Founded 2003
- EDT attachments
- Hold West Australian Distribution Rights

 Products include: Hydraulic breaker, High frequency vibration breaker, Vibratory plate compactor, Log grab, Stone grab, Quick coupler, Hydraulic Shear, Hydraulic Crusher

### **Foton Lovol**

- Large sized industrial equipment manufacturer
- Specialising in Construction and Agricultural Equipment
- 15,000 Employees

SANY VPM