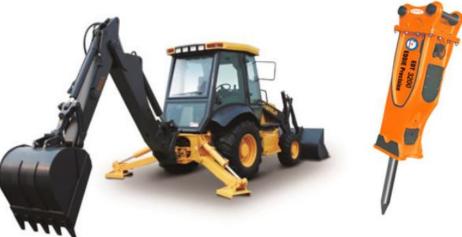

## **Yantai Eddie Precision Machinery**

- Founded 2003
- EDT attachments
- Hold West Australian Distribution Rights

 Products include: Hydraulic breaker, High frequency vibration breaker, Vibratory plate compactor, Log grab, Stone grab, Quick coupler, Hydraulic Shear, Hydraulic Crusher