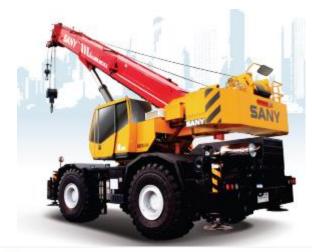

ustains great relationships with its clients.

SANY VDM - "Service, Safety, Value."



- Highly innovative and successful brand
- Founded in 1989
- No.1 heavy equipment supplier in China
- World No. 5 supplier
- World Top-500 company (No. 431)
- 90,000 employees
- 17 industrial parks
- 14 global manufacturing bases
- Over 100 sales branches

SANY VÐM





#### 120 models of products in 25 categories

Including: Concrete machinery, Road machinery, Excavating machinery, Pile driving machinery, Hoisting machinery, Port machinery.





Quality Changes the World SANY Group

### Sany VDM - current equipment segments

- ✓ Construction
- ✓ Lifting
- ✓ Earthmoving
- ✓ Mining
- ✓ Port Facilities



#### **Construction equipment**





#### **Earthmoving equipment**











### Lifting equipment







# SANY VĐA

#### **Mining equipment**



# SANY VDM's Complimentary Supply Chain Partners



#### XCMG

- Founded in 1989
- SANY VDM will predominantly use XCMG for Loaders and Truck Cranes



 Products include: Subsurface Excavation Bogie, Bridge Construction Equipment, Drill Jumbo, Hoisting machinery, Road machinery, Concrete machinery, Loaders, Excavator, Piling machinery, Fire-fighting machinery, Sanitation machinery, mining machinery, Aerial working equipment, Boring machinery

### Changlin

- Founded in 1961
- SANY VDM will predominantly use the partnership to provide Loaders



 Products include: Wheel Loader, Excavator, Motor Grader, Backhoe Loader, Skid Steer Loader, Road Roller, Landfill Compactor, Bulldozer, Forklift, ruck Crane, Truck Mounter Crane, Mining Trucks, Paver,