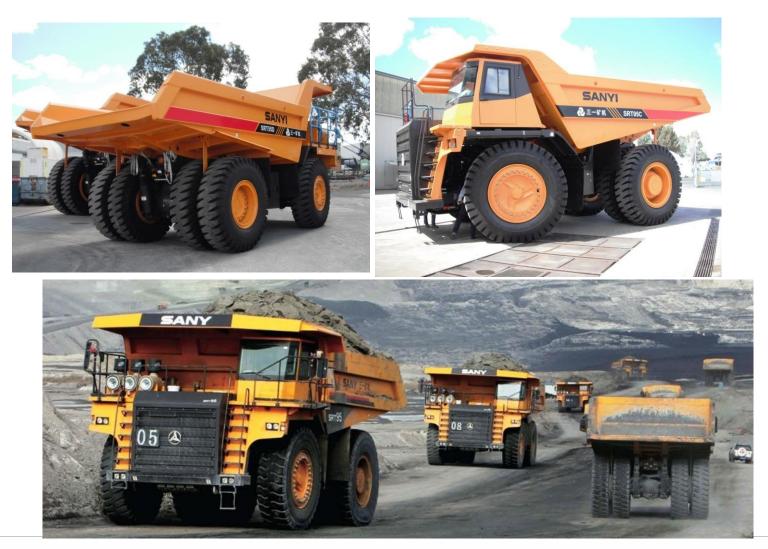

SANY VDM - "Service, Safety, Value."



- Highly innovative and successful brand
- Founded in 1989
- No.1 heavy equipment supplier in China
- World No. 5 supplier
- World Top-500 company (No. 431)
- 90,000 employees
- 17 industrial parks
- 14 global manufacturing bases
- Over 100 sales branches

SANY VÐM





#### 120 models of products in 25 categories

Including: Concrete machinery, Road machinery, Excavating machinery, Pile driving machinery, Hoisting machinery, Port machinery.





Quality Changes the World SANY Group

### Sany VDM - current equipment segments

- ✓ Construction
- ✓ Lifting
- ✓ Earthmoving
- ✓ Mining
- ✓ Port Facilities



#### **Construction equipment**





#### **Earthmoving equipment**











### Lifting equipment







# SANY VĐA

#### **Mining equipment**



# SANY VDM's Complimentary Supply Chain Partners



#### XCMG

- Founded in 1989
- SANY VDM will predominantly use XCMG for Loaders and Truck Cranes



 Products include: Subsurface Excavation Bogie, Bridge Construction Equipment, Drill Jumbo, Hoisting machinery, Road machinery, Concrete machinery, Loaders, Excavator, Piling machinery, Fire-fighting machinery, Sanitation machinery, mining machinery, Aerial working equipment, Boring machinery

### Changlin

- Founded in 1961
- SANY VDM will predominantly use the partnership to provide Loaders



 Products include: Wheel Loader, Excavator, Motor Grader, Backhoe Loader, Skid Steer Loader, Road Roller, Landfill Compactor, Bulldozer, Forklift, ruck Crane, Truck Mounter Crane, Mining Trucks, Paver, Roadheader, Structural Parts

Changlin Compan