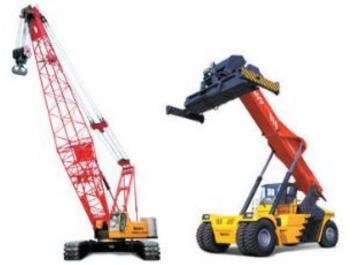

tains great relationships with its clients.

SANY VDM - "Service, Safety, Value."



- Highly innovative and successful brand
- Founded in 1989
- No.1 heavy equipment supplier in China
- World No. 5 supplier
- World Top-500 company (No. 431)
- 90,000 employees
- 17 industrial parks
- 14 global manufacturing bases
- Over 100 sales branches

SANY VÐM





#### 120 models of products in 25 categories

Including: Concrete machinery, Road machinery, Excavating machinery, Pile driving machinery, Hoisting machinery, Port machinery.





Quality Changes the World SANY Group

### Sany VDM - current equipment segments

- ✓ Construction
- ✓ Lifting
- ✓ Earthmoving
- ✓ Mining
- ✓ Port Facilities



#### **Construction equipment**





#### **Earthmoving equipment**











### Lifting equipment







# SANY VĐA

#### **Mining equipment**



# SANY VDM's Complimentary Supply Chain Partners



#### XCMG

- Founded in 1989
- SANY VDM will predominantly use XCMG for Loaders and Truck Cranes



 Products include: Subsurface Excavation Bogie, Bridge Construction Equipment, Drill Jumbo, Hoisting machinery, Road machinery, Concrete machinery, Loaders, Excavator, Piling machinery, Fire-fighting machinery, Sanitation machinery, mining machinery, Aerial working equipment, Boring machinery

### Changlin

- Founded in 1961
- SANY VDM will predominantly use the partnership to provide Loaders



 Products include: Wheel Loader, Excavator, Motor Grader, Backhoe Loader, Skid Steer Loader, Road Roller, Landfill Compactor, Bulldozer, Forklift, ruck Crane, Truck Mounter Crane, Mining Trucks, Paver, Ro